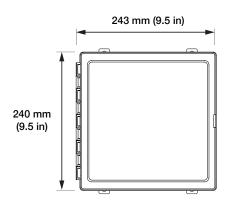

## MECHANICAL SPECIFICATIONS

| Dimensions       | 240 mm x 243 mm x 130 mm<br>(9.5 in x 9.5 in x 5.1 in) |
|------------------|--------------------------------------------------------|
| Weight           | 2 kg (4.5 lbs)                                         |
| Mounting options | Wall mount                                             |
|                  |                                                        |