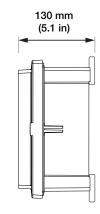

## MECHANICAL SPECIFICATIONS

| Dimensions       | 240 mm x 243 mm x 130 mm<br>(9.5 in x 9.5 in x 5.1 in) |
|------------------|--------------------------------------------------------|
| Weight           | 2 kg (4.5 lbs)                                         |
| Mounting options | Wall mount                                             |
|                  |                                                        |